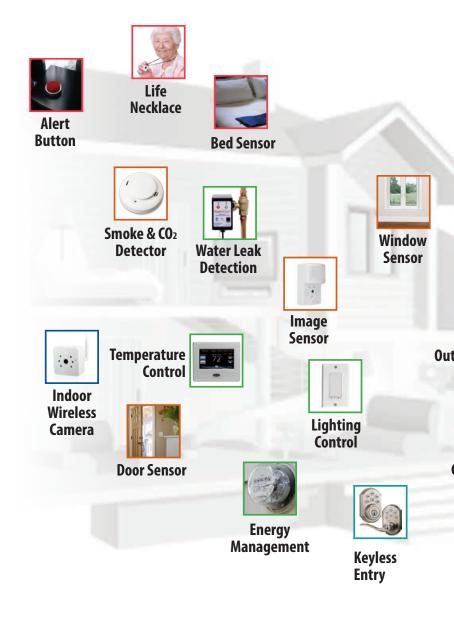

- 1. We aggregate the most innovative and technologically-advanced smart-home equipment, software and network solutions so you can simply go about your daily routines while your home takes action to make everything more convenient, secure and efficient.
- 2. We start with hardware products like the intuitive 4-Color touch screen display from 2GIG®, breakthrough security image sensors from Alarm.com® and Garage door automation from LiftMaster®. BriteBox searches out and coordinates the best available technology for your home.
- **3.** Innovative equipment needs the right software and network for a seamless connected home. We coordinate all of the hardware on a single, scalable, wireless technology platform from Alarm.com controllable through a single, easy to use app.

### Integrated Solution

- ✓ Color Touch Screen Display
- ✓ Annual Inspection & Battery Replacement
- √ 100% Satisfaction Guarantee
- ✓ Full & Two-Way Wireless Emergency Voice
- ✓ Dedicated Wireless Communication
- ✓ Exclusive Crash & Smash Protection
- ✓ Night Vision LED Cameras
- ✓ Motion Detectors with Pet Immunity
- ✓ Integrated Garage Door Function
- ✓ Web-Based System Monitoring and Control
- ✓ Exclusive Image Sensor technology
- ✓ 24/7/365 Monitoring Station
- ✓ Wellness Monitoring for Aging Family Members
- ✓ Severe Weather Alerts
- ✓ Smart Schedule<sup>™</sup> Energy Management
- ✓ Live and Recorded Video Monitoring
- ✓ Full Lineup of Free Smartphone Apps
- ✓ Sales & Service 7am 10pm
- ✓ Geo Fencing Technology
- ✓ Water Leak Detection