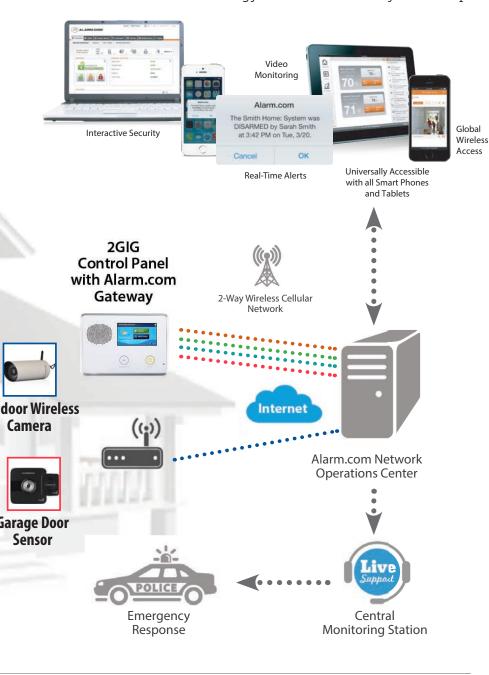

### **Home Automation:**

BriteBox connects all of the mission critical systems in your home through the Alarm.com portal to provide smart, responsive automation and seamless control. Best of all, the entire system can be controlled through one app for total convenience.

According to Consumer Reports National Research, almost half of all homeowners neglect to turn on their home's security system. Annoying false alarms, expensive fines for unnecessary responses, cumbersome user-interfaces and simple operator error all account for this alarming statistic. BriteBox aggregates the latest integrated security and connected home technology and transforms it into a system that puts your home at your fingertips with an easy to use interface.

- 1. We aggregate the most innovative and technologically-advanced smart-home equipment, software and network solutions so you can simply go about your daily routines while your home takes action to make everything more convenient, secure and efficient.
- 2. We start with hardware products like the intuitive 4-Color touch screen display from 2GIG®, breakthrough security image sensors from Alarm.com® and Garage door automation from LiftMaster®. BriteBox searches out and coordinates the best available technology for your home.
- **3.** Innovative equipment needs the right software and network for a seamless connected home. We coordinate all of the hardware on a single, scalable, wireless technology platform from Alarm.com controllable through a single, easy to use app.