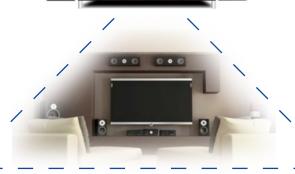

- ✓ The ability to control your entire home theater system with a single remote (or smartphone or tablet)
- ✓ Full, hi-fidelity surround sound for your home theater audio system
- ✓ Wiring and setting up all your digital components
- ✓ Integration with your home automation system (turn down the lights and start the movie with one press of a button)

### Fidelity Sound

Install a whole-home audio system and get:

- ✓ Hi-fidelity sound that satisfies even the biggest audiophile
- ✓ Control of your music from your phone, tablet or computer
- ✓ Access to your existing music library as well as services like Spotify, Pandora, and countless others

### Home Theater

In addition to whole-home audio systems and home theaters, BriteBox can help you with other home entertainment needs you might have, including:

- ✓ Installing and mounting indoor and outdoor TVs
- ✓ Setup of new audio or video equipment and integration with existing equipment
- ✓ Help setting all your home theater and home entertainment equipment up after moving And more!