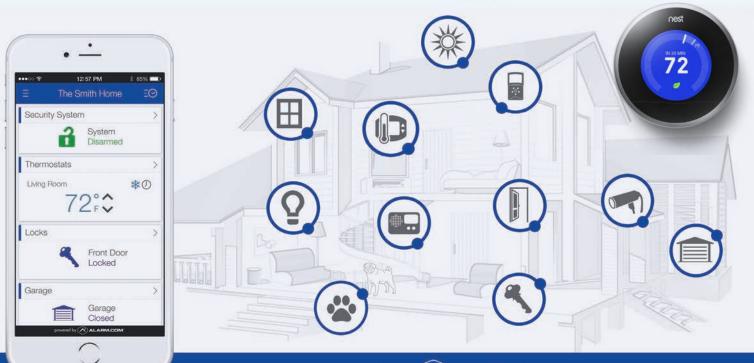

### Security, Energy Management, Connected Home & Health

Imagine a home that anticipates your needs. As you pull into the drive, your home comes 'on' and is ready to greet you at the door. You walk in and your home is the perfect temperature, the outside already lit, your shades are rolled down, and your favorite show is playing on your TV. With home automation, you control almost every aspect of your home from anywhere. The smart home has officially arrived.

### **Home Automation:**

BriteBox connects all of the mission critical systems in your home through the Alarm.com portal to provide smart, responsive automation and seamless control. Best of all, the entire system can be controlled through one app for total convenience.

According to Consumer Reports National Research, almost half of all homeowners neglect to turn on their home's security system. Annoying false alarms, expensive fines for unnecessary responses, cumbersome user-interfaces and simple operator error all account for this alarming statistic. BriteBox aggregates the latest integrated security and connected home technology and transforms it into a system that puts your home at your fingertips with an easy to use interface.

### Innovation You Can See

Connected Homes by BriteBox are unique and personalized to the homeowners lifestyle. Our technology creates highly personal recommendations for automating your home by combining door, window and motion sensors with thermostat and light usage patterns; then integrating external data like weather and location.

- 1. We aggregate the most innovative and technologically-advanced smart-home equipment, software and network solutions so you can simply go about your daily routines while your home takes action to make everything more convenient, secure and efficient.
- 2. We start with hardware products like the intuitive 4-Color touch screen display from 2GIG®, breakthrough security image sensors from Alarm.com® and Garage door automation from LiftMaster®. BriteBox searches out and coordinates the best available technology for your home.
- **3.** Innovative equipment needs the right software and network for a seamless connected home. We coordinate all of the hardware on a single, scalable, wireless technology platform from Alarm.com controllable through a single, easy to use app.