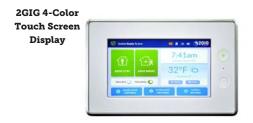

- 1. We aggregate the most innovative and technologically-advanced smart-home equipment, software and network solutions so you can simply go about your daily routines while your home takes action to make everything more convenient, secure and efficient.
- 2. We start with hardware products like the intuitive 4-Color touch screen display from 2GIG®, breakthrough security image sensors from Alarm.com® and Garage door automation from LiftMaster®. BriteBox searches out and coordinates the best available technology for your home.
- **3.** Innovative equipment needs the right software and network for a seamless connected home. We coordinate all of the hardware on a single, scalable, wireless technology platform from Alarm.com controllable through a single, easy to use app.